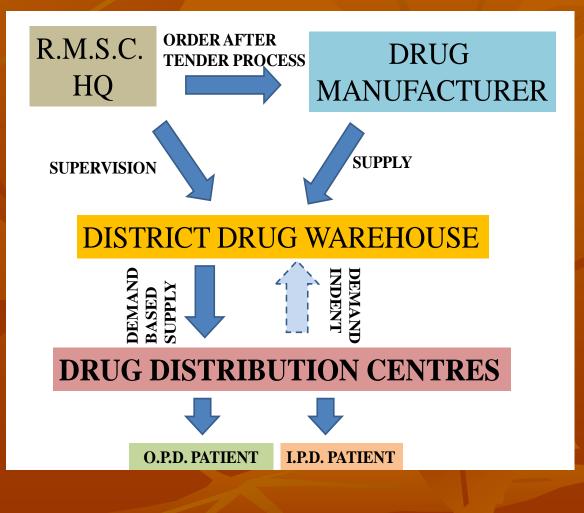

# EXECUTION OF SCHEME

 Creation of Rajasthan Medical Services Corporation (R.M.S.C.) and its registration under the Companies Act 1956.

•A governing council under the chairmanship of Principal Secretary, Medical and Health and a Managing Director for working of R.M.S.C.

# **QUALITY CONTROL**

Medicines will be purchased directly from the drug manufacturers.

The entire tendering system will be based on two bid system i.e. technical and financial bid separately.

Drug manufacturers need to have Good Manufacturing Practices (GMP) Certificate

 $\succ$ Quality control unit has been established in RMSC.

Samples from every batch of medicines will be collected by District Warehouse and sent for testing in empanelled laboratories.

➢ If any sample sent to empanelled laboratories fails in quality, the result will be confirmed with the other empanelled laboratories.

## **COMPUTERISATION**

R.M.S.C. has also **developed** special software called *e- Aushidhi*.

The inventory management at the DDWs will be done through *e-Aushidhi*.

The information of all available drugs, their stock, manufacturing date, expiry date etc.

Streaming of inter- drug warehouse transfer.