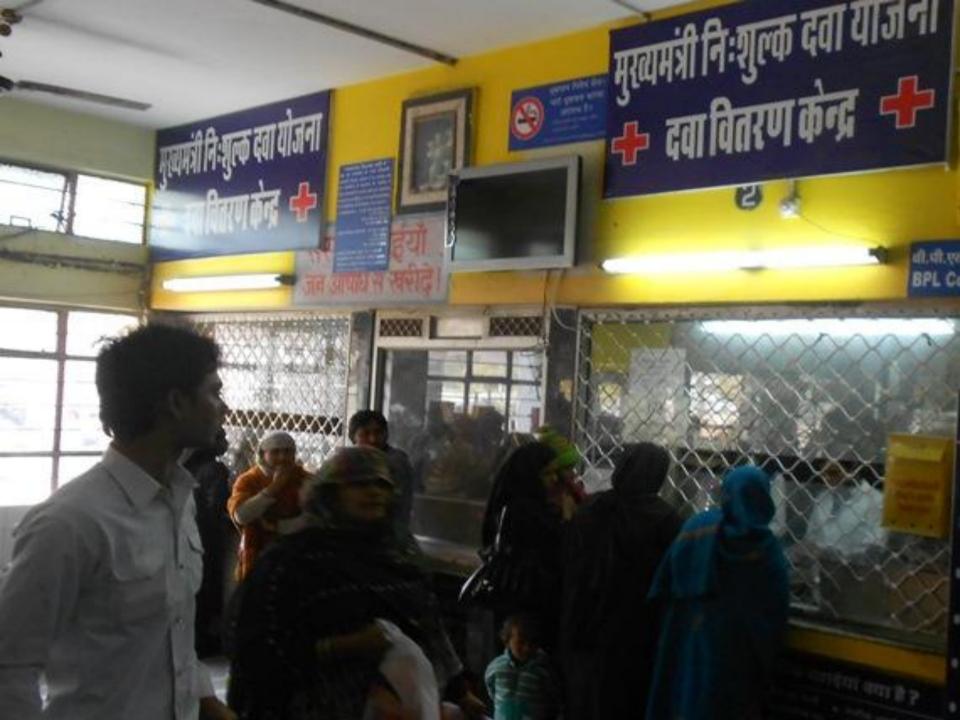

# BENEFICIES

All O.P.D. patients coming to govt. hospitals.

✤All admitted (I.P.D.) patients.

All patients of Thalassemia and hemophilia.

All govt. officers, employees and pensioners

# PRESCRIPTION

✓ All medicines will be prescribed by generic name only.

✓ Format of the prescription card have been provided to all hospitals.

✓ Prescription will be made in Three copies.

The pharmacist will give medicine on the base of prescription card and keep a copy for record.