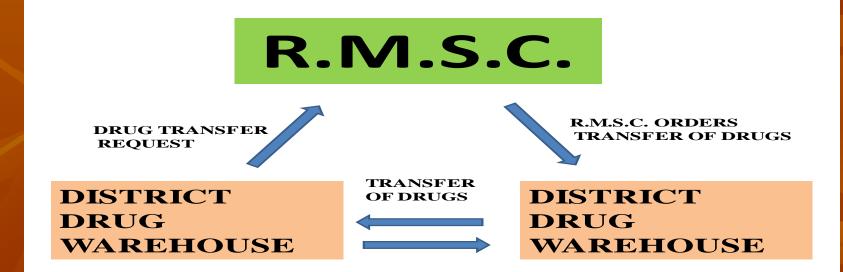

it has been established in RMSC.

Samples from every batch of medicines will be collected by District Warehouse and sent for testing in empanelled laboratories.

➢ If any sample sent to empanelled laboratories fails in quality, the result will be confirmed with the other empanelled laboratories.

➢ In the case where sample drawn is declared substandard by the Government analyst, the issue of product shall be stopped immediately and the drug supplied shall be recalled from the hospital.

## **COMPUTERISATION**



R.M.S.C. has also **developed** special software called *e- Aushidhi*.

The inventory management at the DDWs will be done through *e-Aushidhi*.

The information of all available drugs, their stock, manufacturing date, expiry date etc.

Streaming of inter- drug warehouse transfer.





# <u>MONITØRING</u>

>Overall monitoring of the system is done by R.M.S.C through different check lists.

➢All of the Minister in Charge, Secretary in Charge, Divisional Commissioners and District Collectors can inspect the free medicine distribution system anytime.

➤A monitoring committee at the district level under chairmanship of CM&HO has been set up for better execution of the scheme.

The monthly progress report of DDCs will be prepared by the Medical Officer in Charge of the institute.



|   |                                |                                                                    | त्री <i>निःशुल्क</i><br>यक्तिगत चेव           |                                | ोजन                | π                        | দ্র্য্ব -ব্ব                        |
|---|--------------